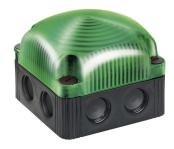

## FlexSQUARE / LED Permanent Beacon 853

## LED Perm. Begcon BWM 24VDC GN

Part No.: 853.200.55

| MECHANICAL DATA              |                             |
|------------------------------|-----------------------------|
| Length                       | 85 mm                       |
| Width                        | 85 mm                       |
| Height                       | 72 mm                       |
| Materials                    | PC<br>PP-GF                 |
| Dome colour                  | Green                       |
| Housing colour               | Black                       |
| Protection category          | IP66<br>IP67                |
| Connection                   | Screw terminals             |
| cross-sectional area maximum | 1,50mm² / 16AWG             |
| Cable entry                  | Membrane grommet            |
| Cable entry minimum          | d = 1 mm<br>d = 6 mm        |
| Cable entry maximum          | d = 12 mm<br>d = 9 mm       |
| Type of fixing               | Base mounting Wall mounting |
| Working temperature minimum  | -25°C                       |
| Working temperature maximum  | +50°C                       |
| Weight with packaging        | 166 g                       |
| Product weight               | 132 g                       |

| OPTICAL DATA         |                  |  |
|----------------------|------------------|--|
| Light source         | LED              |  |
| Light colour         | Green            |  |
| Optical signal image | Permanent        |  |
| Service life optical | 50,000 h maximum |  |