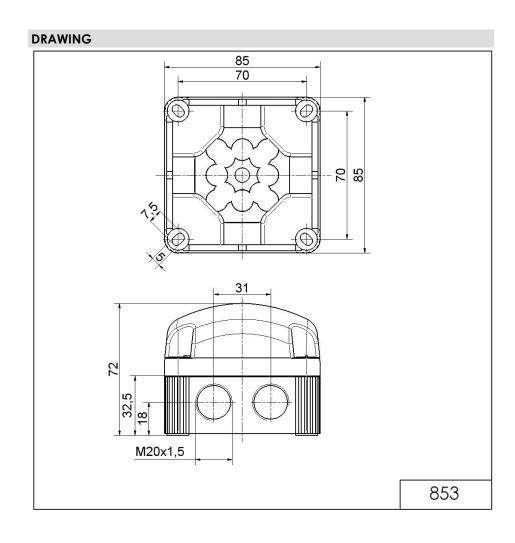

## LED Perm. Begcon BWM 24VDC GN

Part No.: 853.200.55

| MECHANICAL DATA              |                             |
|------------------------------|-----------------------------|
| Length                       | 85 mm                       |
| Width                        | 85 mm                       |
| Height                       | 72 mm                       |
| Materials                    | PC<br>PP-GF                 |
| Dome colour                  | Green                       |
| Housing colour               | Black                       |
| Protection category          | IP66<br>IP67                |
| Connection                   | Screw terminals             |
| cross-sectional area maximum | 1,50mm² / 16AWG             |
| Cable entry                  | Membrane grommet            |
| Cable entry minimum          | d = 1 mm<br>d = 6 mm        |
| Cable entry maximum          | d = 12 mm<br>d = 9 mm       |
| Type of fixing               | Base mounting Wall mounting |
| Working temperature minimum  | -25°C                       |
| Working temperature maximum  | +50°C                       |
| Weight with packaging        | 166 g                       |
| Product weight               | 132 g                       |